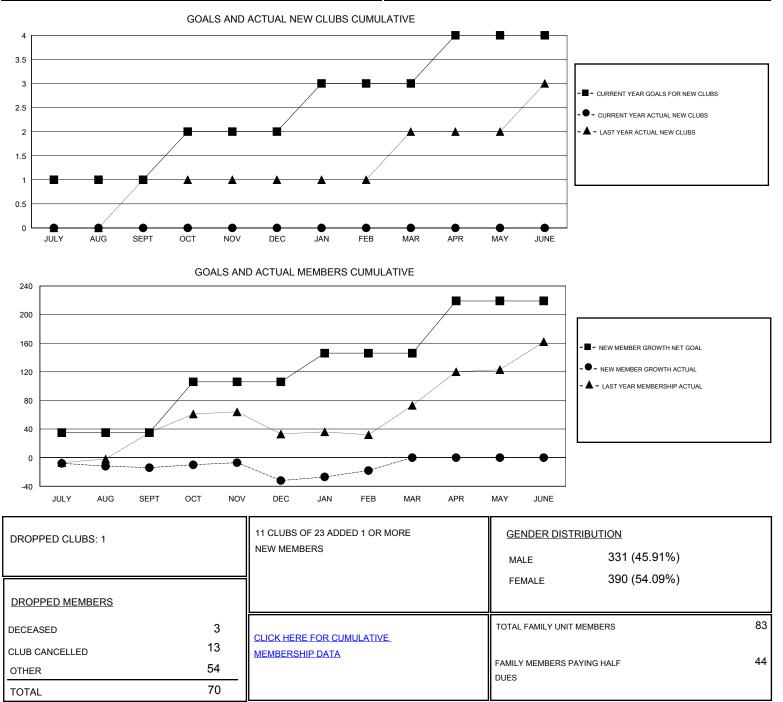

## DATUK NAGARATNAM GMT.

| GMT:                  | DATUK NA | AGARATNAM     |           | LOCATION GUAM |                       |                                                                |                                                              | GMT CA                                             |
|-----------------------|----------|---------------|-----------|---------------|-----------------------|----------------------------------------------------------------|--------------------------------------------------------------|----------------------------------------------------|
| Clubs                 |          |               |           |               | Members               |                                                                |                                                              |                                                    |
| RESULTS FOR 2016-2017 |          |               |           |               | RESULTS FOR 2016-2017 |                                                                |                                                              |                                                    |
| QUART                 | TER      | NEW CLUB GOAL | NEW CLUBS | DROPPED CLUBS | QUARTER               | NEW MEMBER GROWTH<br>NET GOAL (not reinstated<br>or transfers) | NEW MEMBER<br>GROWTH ACTUAL (not<br>reinstated or transfers) | DROPPED<br>MEMBERS ACTUAL<br>(including transfers) |
| JULY/AU               | JG/SEPT  | 1             | 0         | 0             | JULY/AUG/SEPT         | 35                                                             | 24                                                           | 38                                                 |
| OCT/NO                | V/DEC    | 1             | 0         | 1             | OCT/NOV/DEC           | 71                                                             | 14                                                           | 32                                                 |
| JAN/FEE               | 3/MAR    | 1             | 0         | 0             | JAN/FEB/MAR           | 40                                                             | 14                                                           | 0                                                  |
| APR/MA                | Y/JUNE   | 1             | 0         | 0             | APR/MAY/JUNE          | 73                                                             | 0                                                            | 0                                                  |